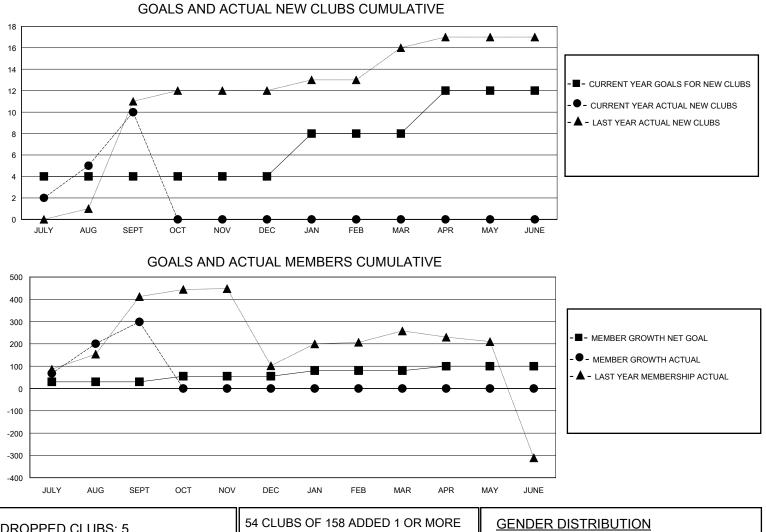

## MONTHLY MEMBERSHIP PROGRESS REPORT

District 325 P

Results as of: 9/30/2024

| GMT:          |               | GMT CA      |               |                       |                       |                         |                                                    |  |
|---------------|---------------|-------------|---------------|-----------------------|-----------------------|-------------------------|----------------------------------------------------|--|
| _             | Club          | S           |               | Members               |                       |                         |                                                    |  |
|               | RESULTS FOR   | R 2024-2025 |               | RESULTS FOR 2024-2025 |                       |                         |                                                    |  |
| QUARTER       | NEW CLUB GOAL | NEW CLUBS   | DROPPED CLUBS | QUARTER MEMB          | ER GROWTH NET<br>GOAL | MEMBER GROWTH<br>ACTUAL | DROPPED<br>MEMBERS ACTUAL<br>(including transfers) |  |
| JULY/AUG/SEPT | 4             | 10          | 5             | JULY/AUG/SEPT         | 30                    | 403                     | 83                                                 |  |
| OCT/NOV/DEC   | 0             | 0           | 0             | OCT/NOV/DEC           | 25                    | 0                       | 0                                                  |  |
| JAN/FEB/MAR   | 4             | 0           | 0             | JAN/FEB/MAR           | 25                    | 0                       | 0                                                  |  |
| APR/MAY/JUNE  | 4             | 0           | 0             | APR/MAY/JUNE          | 20                    | 0                       | 0                                                  |  |

| DROPPED CLUBS: 5 |    | 54 CLUBS OF 158 ADDED 1 OR MORE | GENDER DISTRIBUTION        |                |   |
|------------------|----|---------------------------------|----------------------------|----------------|---|
|                  |    | NEW MEMBERS                     | MALE                       | 2,404 (68.01%) |   |
|                  |    |                                 | FEMALE                     | 1,131 (31.99%) |   |
| DROPPED MEMBERS  |    |                                 |                            |                |   |
| DECEASED         | 0  | CLICK HERE FOR CUMULATIVE       | TOTAL FAMILY UNIT MEMBERS  |                | 0 |
| CLUB CANCELLED   | 35 | MEMBERSHIP DATA                 |                            |                | 0 |
| OTHER            | 48 |                                 | FAMILY MEMBERS PAYING HALF |                |   |
| TOTAL            | 83 |                                 |                            |                |   |